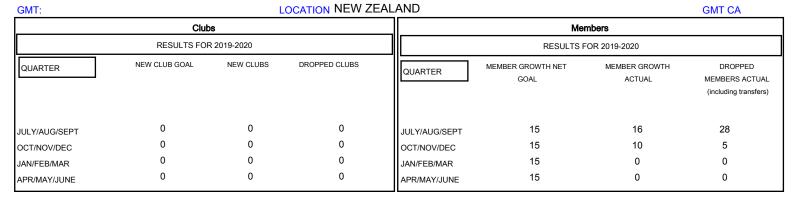

## MONTHLY MEMBERSHIP PROGRESS REPORT

District 202 J



## GOALS AND ACTUAL NEW CLUBS CUMULATIVE





| DROPPED CLUBS: 0  DROPPED MEMBERS |         | 13 CLUBS OF 35 ADDED 1 OR MORE NEW MEMBERS | GENDER DISTRI<br>MALE<br>FEMALE | BUTION<br>943 (76.23%)<br>294 (23.77%) |    |
|-----------------------------------|---------|--------------------------------------------|---------------------------------|----------------------------------------|----|
| DECEASED                          | 14      | CLICK HERE FOR CUMULATIVE  MEMBERSHIP DATA | TOTAL FAMILY UNIT MEMBERS       |                                        | 50 |
| CLUB CANCELLED OTHER              | 0<br>19 |                                            | FAMILY MEMBERS PAYING HALF DUES |                                        | 25 |
| TOTAL                             | 33      |