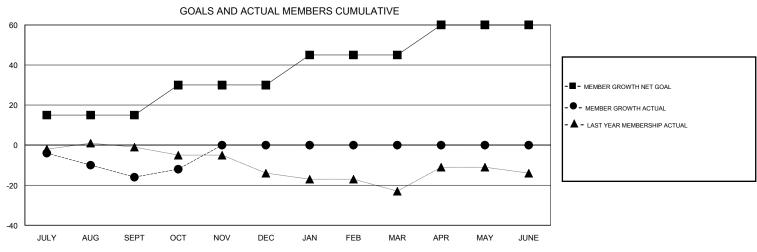

## GOALS AND ACTUAL NEW CLUBS CUMULATIVE

| DROPPED CLUBS: 0  DROPPED MEMBERS |         | 13 CLUBS OF 35 ADDED 1 OR MORE NEW MEMBERS | GENDER DISTRI<br>MALE<br>FEMALE | BUTION<br>943 (76.23%)<br>294 (23.77%) |    |
|-----------------------------------|---------|--------------------------------------------|---------------------------------|----------------------------------------|----|
| DECEASED                          | 14      | CLICK HERE FOR CUMULATIVE  MEMBERSHIP DATA | TOTAL FAMILY UNIT MEMBERS       |                                        | 50 |
| CLUB CANCELLED OTHER              | 0<br>19 |                                            | FAMILY MEMBERS PAYING HALF DUES |                                        | 25 |
| TOTAL                             | 33      |                                            | 5020                            |                                        |    |